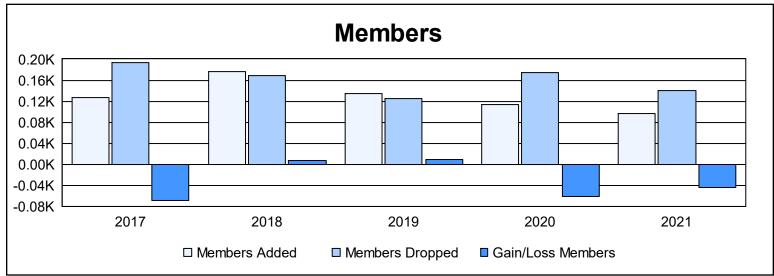

District 25 A

As of June 2021 Cumulative

| Year      | New<br>Clubs | Dropped<br>Clubs | Gain/<br>Loss<br>Clubs | New<br>Members | Charter<br>Members | Reinstate<br>Members | Transfer<br>Members | Total<br>Member<br>Added | Total<br>Members<br>Dropped | Gain/<br>Loss<br>Members |
|-----------|--------------|------------------|------------------------|----------------|--------------------|----------------------|---------------------|--------------------------|-----------------------------|--------------------------|
| 2016-2017 | 0            | 2                | -2                     | 115            | 0                  | 9                    | 2                   | 126                      | 194                         | -68                      |
| 2017-2018 | 0            | 0                | 0                      | 152            | 2                  | 13                   | 10                  | 177                      | 169                         | 8                        |
| 2018-2019 | 0            | 0                | 0                      | 115            | 0                  | 10                   | 9                   | 134                      | 125                         | 9                        |
| 2019-2020 | 0            | 0                | 0                      | 101            | 0                  | 9                    | 3                   | 113                      | 175                         | -62                      |
| 2020-2021 | 0            | 1                | -1                     | 76             | 0                  | 18                   | 2                   | 96                       | 141                         | -45                      |
| Average   | 0            | 1                | -1                     | 112            | 0                  | 12                   | 5                   | 129                      | 161                         | -32                      |